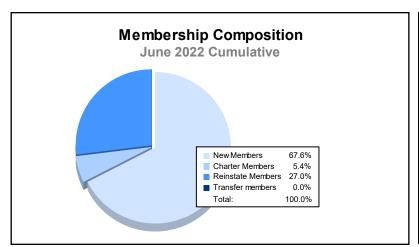

District 8 I

As of June 2022 Cumulative

| Year      | New<br>Clubs | Dropped<br>Clubs | Gain/<br>Loss<br>Clubs | New<br>Members | Charter<br>Members | Reinstate<br>Members | Transfer<br>Members | Total<br>Member<br>Added | Total<br>Members<br>Dropped | Gain/<br>Loss<br>Members |
|-----------|--------------|------------------|------------------------|----------------|--------------------|----------------------|---------------------|--------------------------|-----------------------------|--------------------------|
| 2017-2018 | 1            | 1                | 0                      | 40             | 60                 | 1                    | 4                   | 105                      | 78                          | 27                       |
| 2018-2019 | 0            | 0                | 0                      | 47             | 21                 | 0                    | 0                   | 68                       | 118                         | -50                      |
| 2019-2020 | 0            | 1                | -1                     | 28             | 4                  | 10                   | 3                   | 45                       | 90                          | -45                      |
| 2020-2021 | 0            | 3                | -3                     | 22             | 0                  | 0                    | 0                   | 22                       | 132                         | -110                     |
| 2021-2022 | 0            | 2                | -2                     | 25             | 2                  | 10                   | 0                   | 37                       | 56                          | -19                      |
| Average   | 0            | 1                | -1                     | 32             | 17                 | 4                    | 1                   | 55                       | 95                          | -39                      |